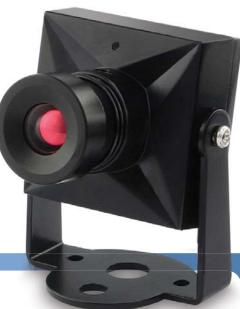

## **DIY Security Cam™**

We've added value to one of the world's most popular security cameras with **BONUS** wide angle lens!

The Swann DIY (Do-It-Yourself) Security Cam is the simple low cost solution to DIY home and business surveillance. With clear color images and sound - you can keep an eye on your home or office by simply connecting the Swann DIY Security Cam to your DVR, VCR, TV or Swann security monitor for convenient monitoring or recording.

Featuring a built-in microphone and tough metal the Swann DIY Security Cam is also lightweight and tiny in size making it ideal for all security purposes!

Now with added value of a **BONUS** wide angle lens.